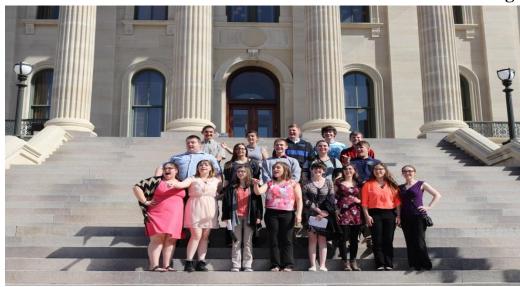

Page 2

On March 15<sup>th</sup> Laura Moffet, County Coordinator with the Rooks County Farm Bureau took seniors from the Stockton and Plainville government classes who chose to go, on a trip to our state's capital. They were given a tour of the Supreme Court Judicial Center, the Capital building and dome. They also had the opportunity to observe the Kansas Senate and House of Representatives in action. Over lunch they were able to meet with their State Senator Elaine Bowers, State Representative Ken Rahjes, the Attorney General Derek Schmidt and the Secretary of State Kris Kobach.